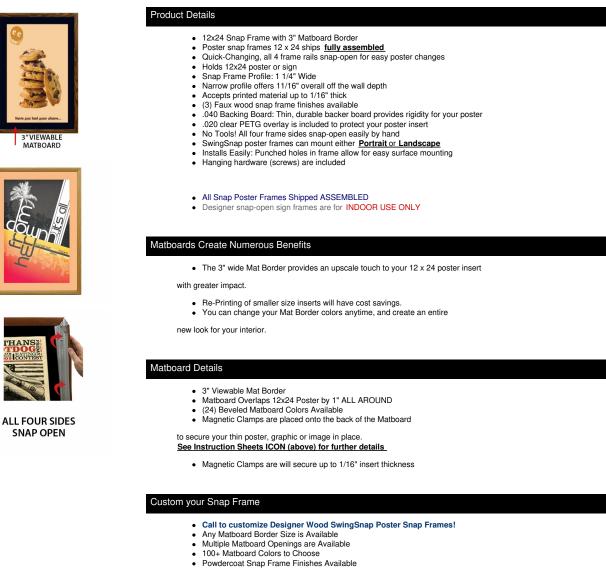

## **Displays4Sale**

A DIVISION OF ACCESS DISPLAY GROUP, INC.

TEL: 800-289-1539 FAX: 877-842-5126 E-MAIL: info@displays4sale.com

## **Product Sheet**

Item ID # SSMCWOODMAT3-1224

## Designer Wood Snap Frames for Posters 12x24 (3" Wide Matboard)

## FOR CURRENT PRICING, VISIT THE ID # LISTED ABOVE



MATTE INSTRUCTIONS

ABOUT SNAP FRAMES

ORDER CUSTOM MATTES

| Model             | Insert Size | Overall Size      | Viewable Area | Ships Via | Shipping Wt | How is Frame Shipped? |
|-------------------|-------------|-------------------|---------------|-----------|-------------|-----------------------|
| SSMCWOODMAT3-1224 | 12" x 24"   | 18 1/2" x 30 1/2" | 10" x 22"     | FedEx     | 11          | Assembled             |