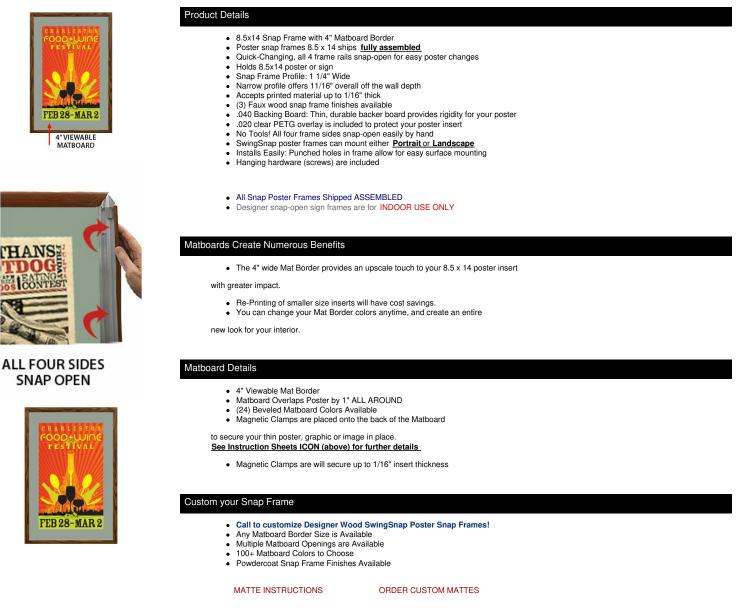

## **Displays4Sale**

A DIVISION OF ACCESS DISPLAY GROUP, INC.

TEL: 800-289-1539 FAX: 877-842-5126 E-MAIL: info@displays4sale.com

## **Product Sheet**

Item ID # SSMCWOODMAT4-8514

## Designer Wood Snap Frames for Posters 8.5x14 (4" Wide Matboard)

## FOR CURRENT PRICING, VISIT THE ID # LISTED ABOVE



| Model             | Insert Size | Overall Size  | Viewable Area | Ships Via | Shipping Wt | How is Frame Shipped? |
|-------------------|-------------|---------------|---------------|-----------|-------------|-----------------------|
| SSMCWOODMAT4-8514 | 8.5" x 14"  | 17" x 18 1/2" | 6 1/2" x 12"  | FedEx     | 9           | Assembled             |