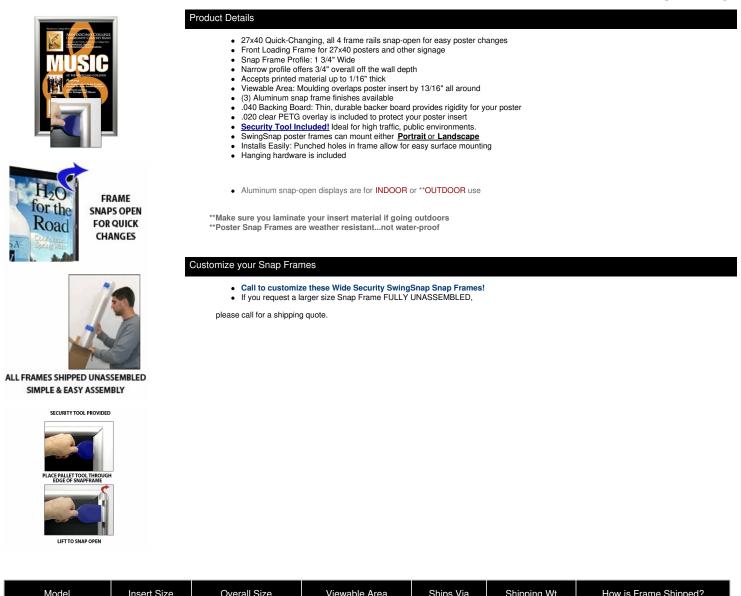

A DIVISION OF ACCESS DISPLAY GROUP, INC.

TEL: 800-289-1539 FAX: 877-842-5126 E-MAIL: info@displays4sale.com

## **Product Sheet**

Item ID # SSTR134-2740

## SwingSnaps 27x40 Poster Snap Open Frames (1 3/4" Security-Style)

## FOR CURRENT PRICING, VISIT THE ID # LISTED ABOVE FREE SHIPPING



| Model        | Insert Size | Overall Size      | Viewable Area     | Ships Via | Shipping Wt | How is Frame Shipped? |
|--------------|-------------|-------------------|-------------------|-----------|-------------|-----------------------|
| SSTR134-2740 | 27" x 40"   | 28 3/4" x 41 3/4" | 25 3/8" x 38 3/8" | UPS       | 14          | Unassembled           |