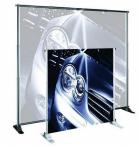

### SUPER SIZED Large Banner Stands (Adjustable Width 52" to 96")

#### **Product Details**

- 52" x 96" Wide
- Lightweight, & portable with super strong construction
- Built to display ONE 52" to 96" Wide banner
- Twist lock offers infinite horizontal or vertical adjustments
- Pole Pocket Mounting
- Two tube diameters are offered: 1" or 1 1/2"
- Hem Top and Bottom of banner (see hem details below)
- Available in <u>Black or Silver</u>
- Provides instant set-up and take down within 5 minutes
- Telescopic pole system adjusts heights from 36" to 96"
- Overall Sign Holder Weight: 12 LBS
- Sturdy steel bridge style bases (3" x 17")
- Wide Banner Stands Best for Indoor Use Only

#### OPTIONAL CROSS BAR

Perfect for displaying various sized banners in your display. Telescopic crossbar attaches anywhere on the 2 upright bars.