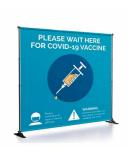

# We now print the banners that go along with our Banner Stands.

- Our fabric banners are printed with a Dye Sublimation printer at 720 DPI for excellent quality
- Pricing includes 1/2 hour of CPU time to review your artwork files
- FREE Proofs in PDF format can be sent for approval, once order is placed
- Lead Time: Banners takes 3-4 business days
- We provide the Velcro for Hook & Loop Banner Stand Applications
- We provide "Pole Pockets" for Banner Stands which use Dowels
- -Artwork must be ready to print in a Hi-Res format.

#### -View Artwork Requirements

WHEN ORDERING BELOW, SELECT THE DROP DOWN MENU NAMED BANNER SIZE TO PRINT TO CHOOSE WHAT SIZE BANNER YOU WANT PRINTED.

CUSTOM BANNER SIZES AVAILABLE (CALL or EMAIL for QUOTE)