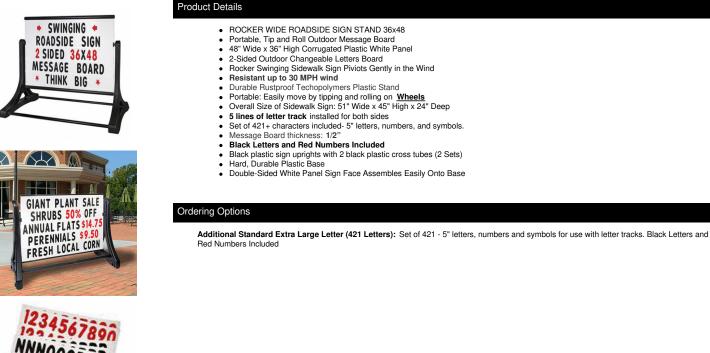

## Wide Roadside Sidewalk Sign, 36x48 Outdoor Message Board with Changeable Letters

## FOR CURRENT PRICING, VISIT THE ID # LISTED ABOVE

Includes Set of 421 Slide-In Letters, Numbers, and Symbols

| Model   | Sign Face Size      | Overall Size                   | Ships Via | Weight |
|---------|---------------------|--------------------------------|-----------|--------|
| SWSRSMB | 48" Wide x 36" High | 60" Wide x 48" High x 30" Deep | UPS       | 60     |