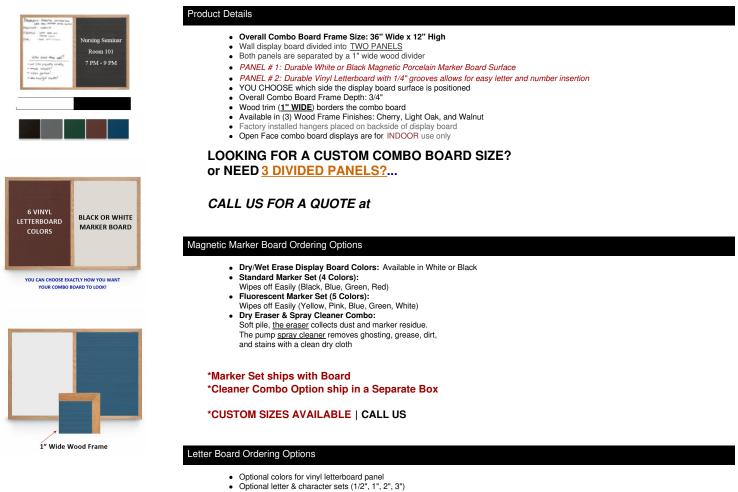

## Combo Board 36x12 (Wooden Framed) Marker Board & Letter Board

### FOR CURRENT PRICING, VISIT THE ID # LISTED ABOVE

\*3/4" Sprue Set with white Helvetica letters and numbers included (290 Characters)

#### \*CUSTOM SIZES AVAILABLE | CALL US