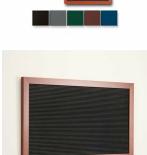

#### Product Details

- **Wood Framed Felt Letter Board**
- Overall Framed Letter Board Size: 40 x 50
- Overall Message Display Board Depth: 3/4"
  1" Wide Wood frame borders the felt letter board
- Attractive felt letter board with 1/4" grooves allows for easy letter and number insertion
- 3/4" White Helvetica letters and numbers included (290 Characters)
   Hanging Hardware is riveted onto the back for easy wall or ceiling mount
   40" x 50" Open Face letter boards displays for INDOOR use only

## Ordering Options

- Frame Orientation: Portrait or Landscape
- Optional colors for felt letterboard panel
- Multiple wood frames available (see options below)
  Optional letter & character sets (1/2", 3/4", 1", 2", 3")