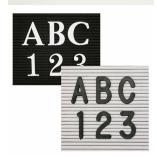

#### Product Details

- **Wood Framed Felt Letter Board**
- Overall Framed Letter Board Size: 40 x 50
- Overall Message Display Board Depth: 3/4"
  1" Wide Wood frame borders the felt letter board
- Attractive felt letter board with 1/4" grooves allows for easy letter and number insertion
- 3/4" White Helvetica letters and numbers included (290 Characters)
   Hanging Hardware is riveted onto the back for easy wall or ceiling mount
   40" x 50" Open Face letter boards displays for INDOOR use only

## Ordering Options

- Frame Orientation: Portrait or Landscape
- Optional colors for felt letterboard panel
- Multiple wood frames available (see options below)
  Optional letter & character sets (1/2", 3/4", 1", 2", 3")