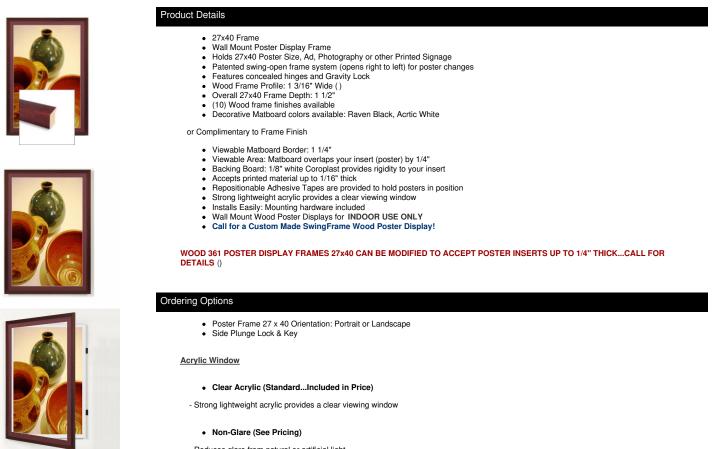

### Wood 361 Poster Display SwingFrames 27x40 With Matboard

#### FOR CURRENT PRICING, VISIT THE ID # LISTED ABOVE

- Reduces glare from natural or artificial light

#### • Break Resistant (See Pricing)

- High Impact acrylic, perfect for high traffic or public environments

| Model        | Insert Size | Overall Size      | Viewable Area     | Ships Via | Shipping Weight |
|--------------|-------------|-------------------|-------------------|-----------|-----------------|
| SFWM361-2740 | 27" x 40"   | 31 1/2" x 44 1/2" | 26 1/2" x 39 1/2" | FedEx     | 26              |