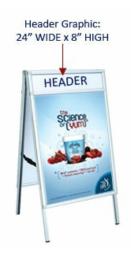

### 24x36 A-Frame Sign Holder with Header (Slide-In Design)

### Product Details

- A Frame Sign Holder

- A Frame Sigh notice:
  2-Sided Side Walk Frame
  Ruggedly built, designed to last
  24x36 A-Frame comes fully assembled
  Top slot opening in sigh frame used for poster & header insert
- Header Graphic Size: 24" Wide x 8" High Can display posters 24x36 single sided, or double sided Top slot accepts up to 3/16" thick posters