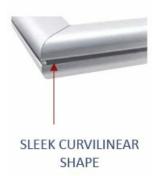

- Finishes available in Black or Silver
- Frame profile overlaps poster by 3/8" all around Sleek Curvilinear Frame Profile Shape adds Style
- Heavy duty support stays keep the A-Frame upright
- Aluminum extruded legs
- Non-skid rubber bumpers keeps A-Frame in place
  A Frame Sidewalk Sign Display Boards for Indoor or Outdoor Use