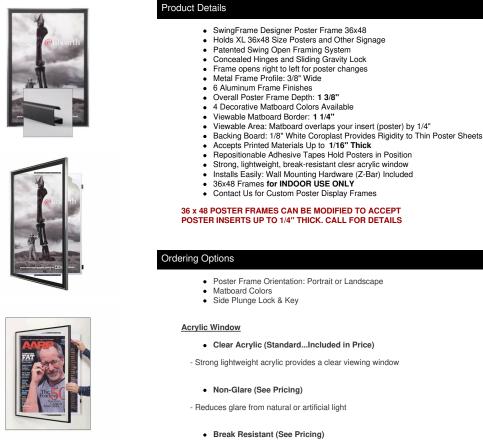

## SwingFrame 36x48 Poster Frame | Classic Metal Poster Display with Beveled Matboard | Swings Open for Graphic Changes

## FOR CURRENT PRICING, VISIT THE ID # LISTED ABOVE

- High Impact acrylic, perfect for high traffic or public environments

| Мо   | odel  | Insert Size | Overall Size | Viewable Area     | Ships Via | Shipping Weight |
|------|-------|-------------|--------------|-------------------|-----------|-----------------|
| SFC- | -3648 | 36" x 48"   | 39" x 51"    | 35 1/2" x 47 1/2" | FedEx     | 57              |