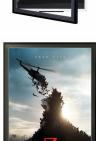

## 27x40 Movie Poster Frame | Metal Framed, Swing Open Poster Display SwingFrame in 5 Metal Finishes

## **Product Details**

- Elegant Flat Face Metal Picture Frame Profile 7/16"

SwingFrame Classic Movie Poster Frame 27x40

- Frame Opens Right to Left) for Poster Quick Poster Changes
- 27x40 Movie Poster Size Wall Mount 27x40 Movie Poster Size
- Elegant Flat Face Metal Picture Frame Profile
- Concealed Hinges and Sliding Gravity Lock
- 27 x 40 Poster Display Frame Depth: 1 11/16" Five Anodized Aluminum Frame Finishes
- Beveled Matboard: Complementary Color to Metal Frame Selected
- Viewable Area: Matboard overlaps your insert (poster) by 1/4 color Viewable Matboard Border: 1 1/4"
- Backing Board: 1/8" white Coroplast Provides Rigidity to Thin Poster Sheet
- Accepts Printed Material up to 1/16" thick
- Repositionable Adhesive Tapes are provided to hold posters in position
- Strong, lightweight acrylic provides a clear viewing window Installs Easily Mounting Hardware Included.
- Movie Poster Displays for Indoor Use Only