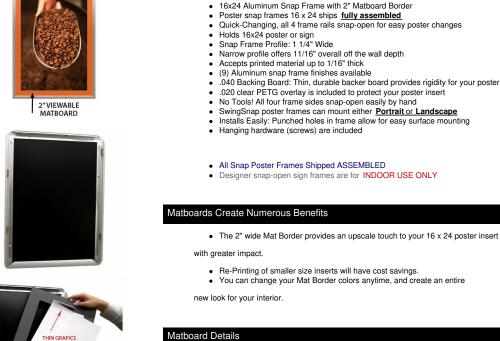

### Designer Snap Frames for Posters 16x24 (2" Wide Matboard)

- 2" Viewable Mat Border
- Matboard Overlaps 16x24 Poster by 1" ALL AROUND ٠ (24) Beveled Matboard Colors Available
- Magnetic Clamps are placed onto the back of the Matboard

to secure your thin poster, graphic or image in place. See Instruction Sheets ICON (above) for further details