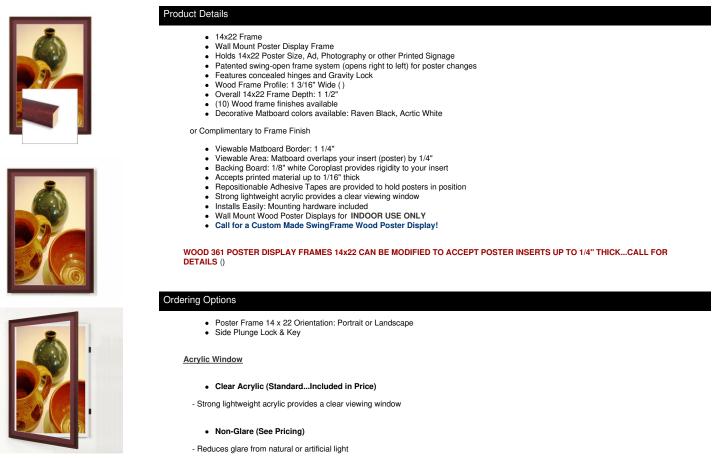

### Wood 361 Poster Display SwingFrames 14x22 With Matboard

#### • Break Resistant (See Pricing)

- High Impact acrylic, perfect for high traffic or public environments

| Model        | Insert Size | Overall Size      | Viewable Area     | Ships Via | Shipping Weight |
|--------------|-------------|-------------------|-------------------|-----------|-----------------|
| SFWM361-1422 | 14" x 22"   | 18 1/2" x 26 1/2" | 13 1/2" x 21 1/2" | FedEx     | 10              |