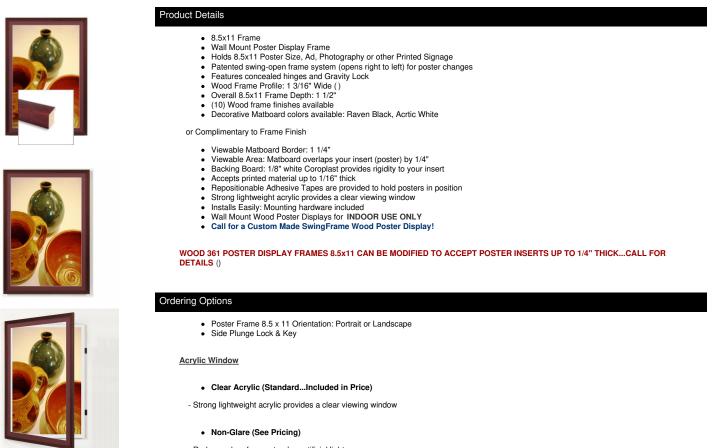

### Wood 361 Poster Display SwingFrames 8.5x11 With Matboard

#### FOR CURRENT PRICING, VISIT THE ID # LISTED ABOVE

- Reduces glare from natural or artificial light