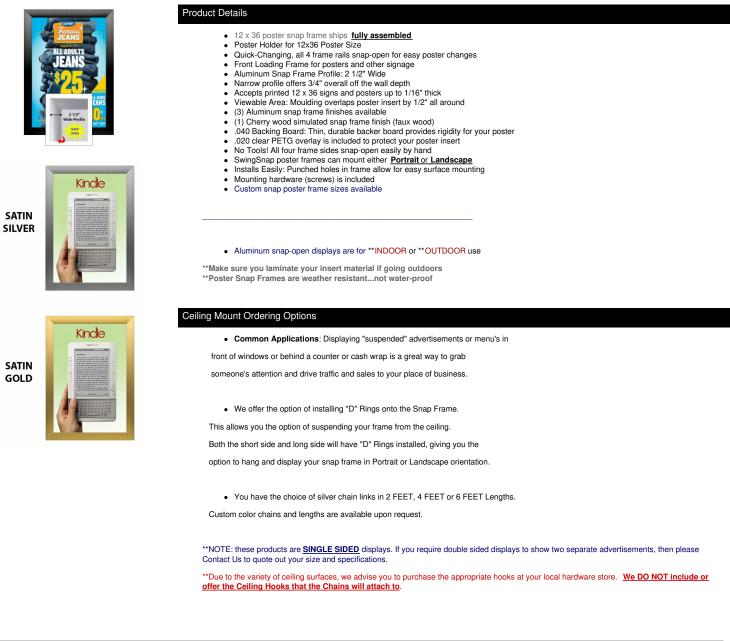

## **Displays**4Sale

A DIVISION OF ACCESS DISPLAY GROUP, INC.

TEL: 800-289-1539 FAX: 877-842-5126 E-MAIL: info@displays4sale.com

## **Product Sheet**

Item ID # SSWE-1236

## SwingSnaps Snap Open Poster Frame 12x36 (2 1/2" Wide Edge Profile)

## FOR CURRENT PRICING, VISIT THE ID # LISTED ABOVE FREE SHIPPING



| Model     | Insert Size | Overall Size | Viewable Area | Ships Via | Shipping Wt | How is Frame Shipped? |
|-----------|-------------|--------------|---------------|-----------|-------------|-----------------------|
| SSWE-1236 | 12" x 36"   | 16" x 40"    | 11" x 35"     | UPS       | 15          | Assembled             |