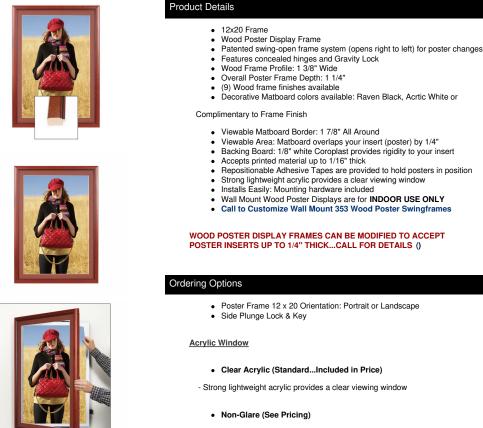

### Wood 353 Poster Display SwingFrames 12x20 with Matboard

#### FOR CURRENT PRICING, VISIT THE ID # LISTED ABOVE

- Viewable Area: Matboard overlaps your insert (poster) by 1/4"

### WOOD POSTER DISPLAY FRAMES CAN BE MODIFIED TO ACCEPT POSTER INSERTS UP TO 1/4" THICK...CALL FOR DETAILS ()

Poster Frame 12 x 20 Orientation: Portrait or Landscape

- Strong lightweight acrylic provides a clear viewing window