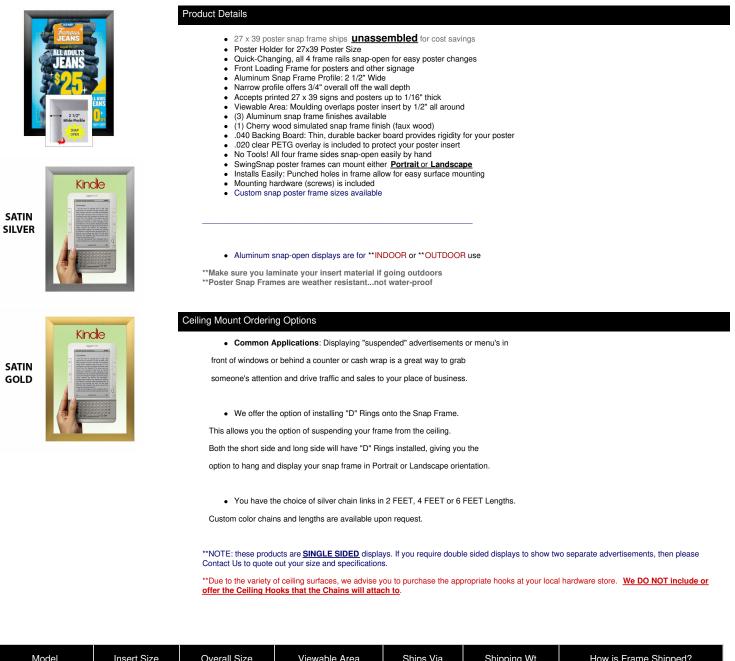

## **Displays**4Sale

A DIVISION OF ACCESS DISPLAY GROUP, INC.

TEL: 800-289-1539 FAX: 877-842-5126 E-MAIL: info@displays4sale.com

## **Product Sheet**

Item ID # SSWE-2739

## SwingSnaps Snap Open Poster Frame 27x39 (2 1/2" Wide Edge Profile)

## FOR CURRENT PRICING, VISIT THE ID # LISTED ABOVE FREE SHIPPING



| Model     | Insert Size | Overall Size | Viewable Area | Ships Via | Shipping Wt | How is Frame Shipped? |
|-----------|-------------|--------------|---------------|-----------|-------------|-----------------------|
| SSWE-2739 | 27" x 39"   | 31" x 43"    | 26" x 38"     | UPS       | 15          | Unassembled           |