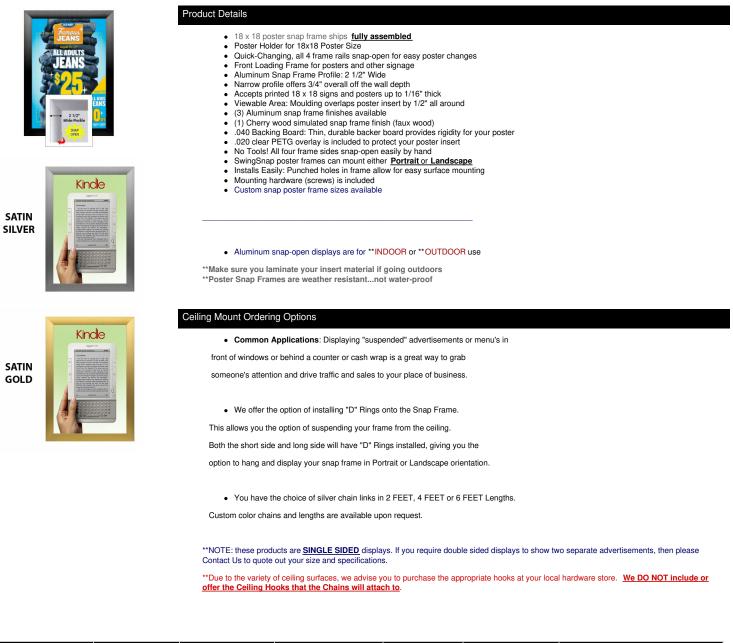

## SwingSnaps Snap Open Poster Frame 18x18 (2 1/2" Wide Edge Profile)

## FOR CURRENT PRICING, VISIT THE ID # LISTED ABOVE FREE SHIPPING

| Model     | Insert Size | Overall Size | Viewable Area | Ships Via | Shipping Wt | How is Frame Shipped? |
|-----------|-------------|--------------|---------------|-----------|-------------|-----------------------|
| SSWE-1818 | 18" x 18"   | 22" x 22"    | 17" x 17"     | UPS       | 7           | Assembled             |