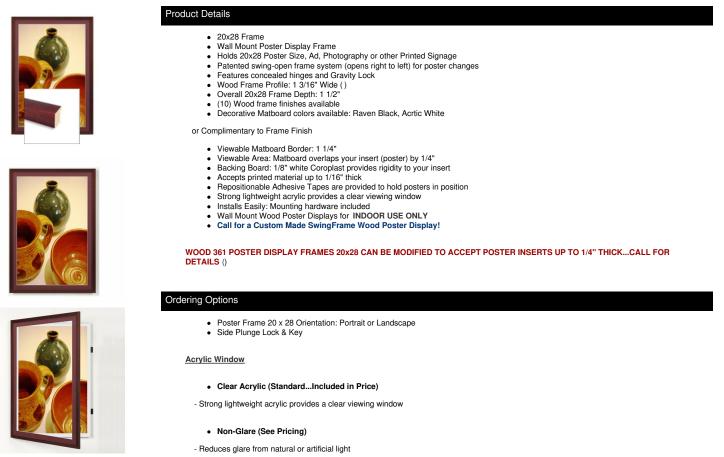

# **Displays4Sale**

A DIVISION OF ACCESS DISPLAY GROUP, INC.

TEL: 800-289-1539 FAX: 877-842-5126 E-MAIL: info@displays4sale.com

## **Product Sheet**

Item ID # SFWM361-2028

### Wood 361 Poster Display SwingFrames 20x28 With Matboard

#### FOR CURRENT PRICING, VISIT THE ID # LISTED ABOVE



#### Break Resistant (See Pricing)

- High Impact acrylic, perfect for high traffic or public environments

| Model        | Insert Size | Overall Size      | Viewable Area     | Ships Via | Shipping Weight |
|--------------|-------------|-------------------|-------------------|-----------|-----------------|
| SFWM361-2028 | 20" x 28"   | 24 1/2" x 32 1/2" | 19 1/2" x 27 1/2" | FedEx     | 15              |