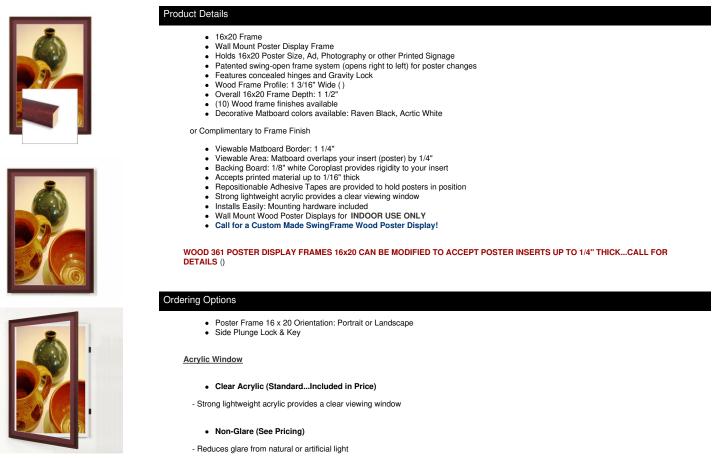

# **Displays4Sale**

A DIVISION OF ACCESS DISPLAY GROUP, INC.

TEL: 800-289-1539 FAX: 877-842-5126 E-MAIL: info@displays4sale.com

## **Product Sheet**

Item ID # SFWM361-1620

### Wood 361 Poster Display SwingFrames 16x20 With Matboard

#### FOR CURRENT PRICING, VISIT THE ID # LISTED ABOVE



#### Break Resistant (See Pricing)

- High Impact acrylic, perfect for high traffic or public environments

| Model        | Insert Size | Overall Size      | Viewable Area     | Ships Via | Shipping Weight |
|--------------|-------------|-------------------|-------------------|-----------|-----------------|
| SFWM361-1620 | 16" x 20"   | 20 1/2" x 24 1/2" | 15 1/2" x 19 1/2" | FedEx     | 10              |