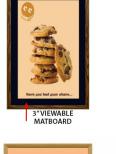

#### Matboards Create Numerous Benefits

• The 3" wide Mat Border provides an upscale touch to your 22 x 28 poster insert

with greater impact.

- Re-Printing of smaller size inserts will have cost savings.
- · You can change your Mat Border colors anytime, and create an entire

new look for your interior.

3" Viewable Mat Border

Matboard Details

- Matboard Overlaps 22x28 Poster by 1" ALL AROUND
- (24) Beveled Matboard Colors Available
- Magnetic Clamps are placed onto the back of the Matboard