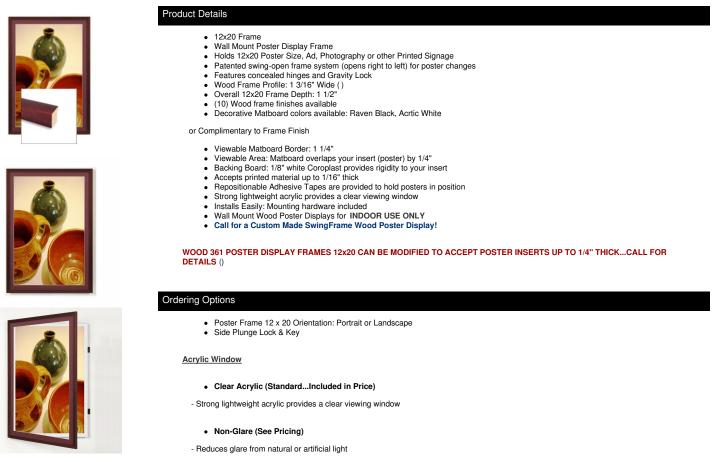

### Wood 361 Poster Display SwingFrames 12x20 With Matboard

#### • Break Resistant (See Pricing)

- High Impact acrylic, perfect for high traffic or public environments

| Model        | Insert Size | Overall Size      | Viewable Area     | Ships Via | Shipping Weight |
|--------------|-------------|-------------------|-------------------|-----------|-----------------|
| SFWM361-1220 | 12" x 20"   | 16 1/2" x 24 1/2" | 11 1/2" x 19 1/2" | FedEx     | 10              |