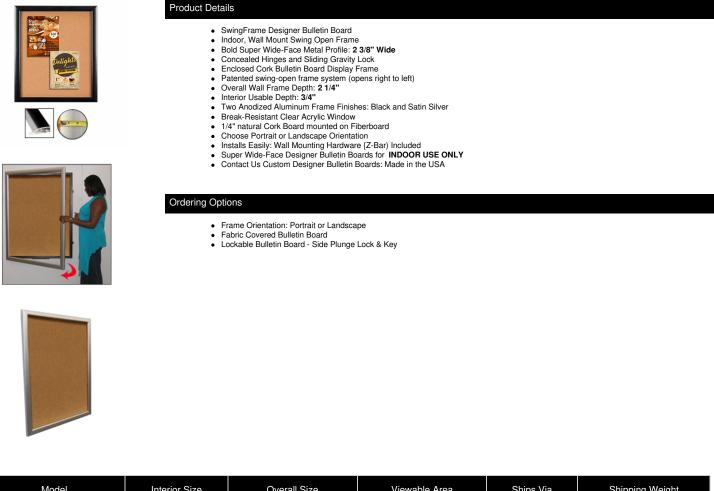

## Bold Super Wide-Face Bulletin Board SwingFrames with Metal Swing Open Frame 25+ Sizes - Black & Silver