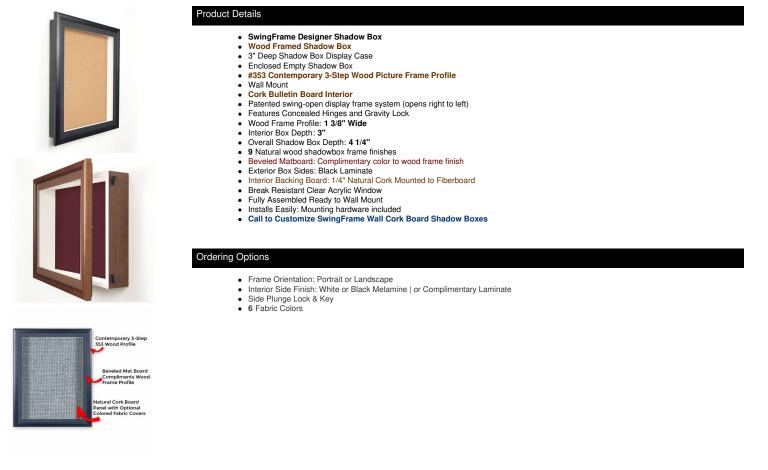

## **Displays**4Sale

A DIVISION OF ACCESS DISPLAY GROUP, INC.

TEL: 800-289-1539 FAX: 877-842-5126 E-MAIL: info@displays4sale.com

## **Product Sheet**

Item ID # SBWCORK3

## Designer Wood Frame Shadowbox SwingFrames with Cork Board | 3" Deep Interior

## FOR CURRENT PRICING, VISIT THE ID # LISTED ABOVE



| Model         | Interior Dimensions | Overall Size | Viewable Area | Ships Via | Shipping Weight |
|---------------|---------------------|--------------|---------------|-----------|-----------------|
| SBWCORK3-1620 | 16" x 20"           | 20" x 24"    | 15" x 19"     | FedEx     | 20              |
| SBWCORK3-1824 | 18" x 24"           | 22" x 28"    | 17" x 23"     | FedEx     | 24              |
| SBWCORK3-2024 | 20" x 24"           | 24" x 28"    | 19" x 23"     | FedEx     | 26              |
| SBWCORK3-2030 | 20" x 30"           | 24" x 34"    | 19" x 29"     | FedEx     | 30              |
| SBWCORK3-2228 | 22" x 28"           | 26" x 32"    | 21" x 27"     | FedEx     | 30              |
| SBWCORK3-2424 | 24" x 24"           | 28" x 28"    | 23" x 23"     | FedEx     | 29