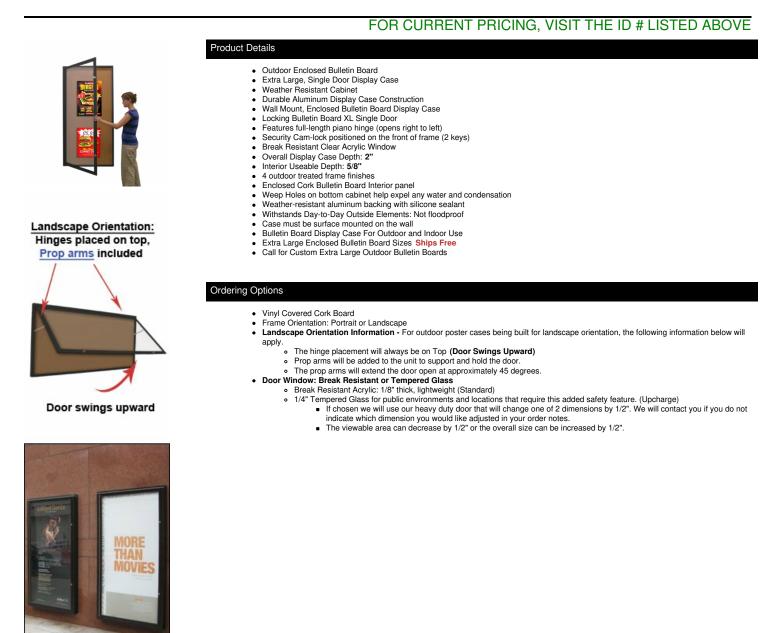

## Extra Large Outdoor Enclosed Bulletin Board Display Cases | Single Door, Metal Framed "SwingCase" Wall Mount in 15+ Sizes & Custom

| Model       | Interior Size     | Overall Size   | Viewable Area (Portrait) | Viewable Area (Landscape) | Ships Via | Shipping Weight |
|-------------|-------------------|----------------|--------------------------|---------------------------|-----------|-----------------|
| SCBBXL-2448 | 20 1/8" x 44 3/4" | 24" x 48" x 2" | 17 3/4" x 42"            | 42" x 17 3/4"             | Freight   | 26              |
| SCBBXL-2460 | 20 1/8" x 56 3/4" | 24" x 60" x 2" | 17 3/4" x 54"            | 54" x 17 3/4"             | Freight   | 30              |