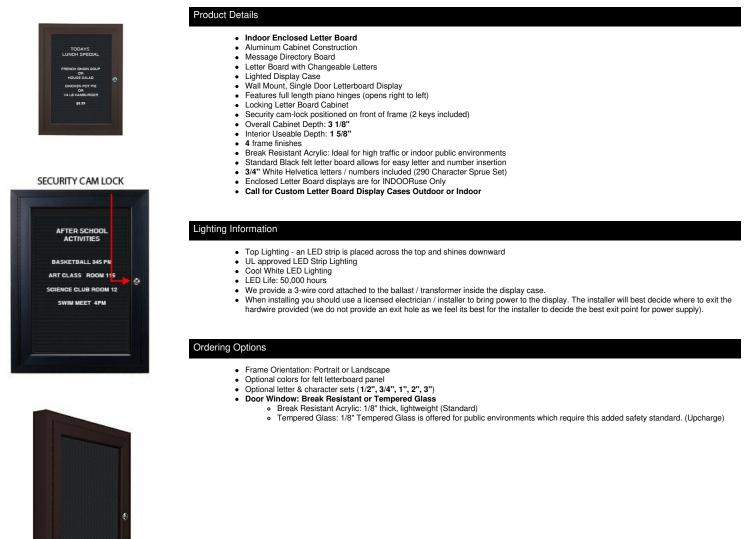

## Indoor Enclosed Letter Boards with Lights | Wall Mount Single Door Display Case