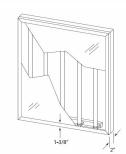

#### **Product Details**

- Thin Framed Backlit Light Box
- Indoor Wall Mount Lightbox
- Snap Frame Light Box Display
- Frame snaps open on all 4 sides for easy poster changes
- Ultra-thin BACK-LIT Profile: 2" Deep
- Snap Frame Width: 1 3/8"
- Durable and lightweight aluminum construction UL Rated & UL Listed Lighting Components
- Lighting Specs: T8 fluorescent bulbs
- UL Slim T-8 Florescent Bulb Energy-Efficient, Long-Lasting: 16,000 hrs, Replaceable Electrical: 120v / 60hz
- ADA Compliant
- 8 Standard sizes
- 2 Finishes: Anodized Silver | Powdercoat Black
- 1/8" White Difusser Included
- Protective Sheet: Clear .030 Polycarbonate Cord (Plug): Black 8' Length (3-Prong)
- Cord (Plug) Exit: Back of Lightbox (Bottom Corner)
- Exit Back Near Bottom Center (subject to change according to box style)
- Call for Custom Light Box Sizes & Styles including LED Lightboxes