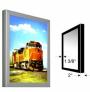

## Thin Snap Frame Back-Lit Light Box (2" Deep)

#### **Product Details**

- Thin Framed Backlit Light Box
- Indoor Wall Mount Lightbox
- Snap Frame Light Box Display
- Frame snaps open on all 4 sides for easy poster changes
- Ultra-thin BACK-LIT Profile: 2" Deep
- Snap Frame Width: 1 3/8"
- Durable and lightweight aluminum construction UL Rated & UL Listed Lighting Components
- Lighting Specs: T8 fluorescent bulbs
- UL Slim T-8 Florescent Bulb Energy-Efficient, Long-Lasting: 16,000 hrs, Replaceable Electrical: 120v / 60hz
- ADA Compliant
- 8 Standard sizes
- 2 Finishes: Anodized Silver | Powdercoat Black
- 1/8" White Difusser Included
- Protective Sheet: Clear .030 Polycarbonate Cord (Plug): Black 8' Length (3-Prong)
- Cord (Plug) Exit: Back of Lightbox (Bottom Corner)
- Exit Back Near Bottom Center (subject to change according to box style)
- Call for Custom Light Box Sizes & Styles including LED Lightboxes