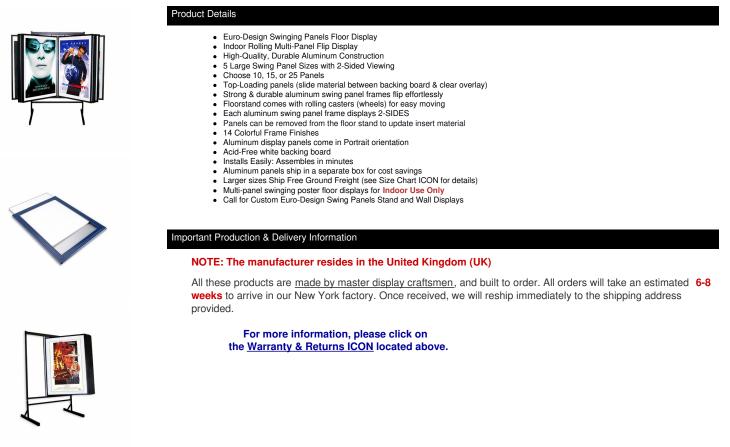

## Euro-Design Aluminum Floor Swinging Panel Displays in 5 Large Sizes with 10, 15, or 25 Flip Panels

## FOR CURRENT PRICING, VISIT THE ID # LISTED ABOVE

| Model     | Insert Size | Panel Size | Panel Spread | Floor Stand     | Number of Panels | Ships Via | Shipping Weight | Viewable Panel Size |
|-----------|-------------|------------|--------------|-----------------|------------------|-----------|-----------------|---------------------|
| FDG152230 | 20" x 28"   | 22" x 30"  | 45"          | 29" x 42" x 61" | 15               | FedEx     | 89              | 19 1/4" x 27 1/4"   |
| FDG252230 | 20" x 28"   | 22" x 30"  | 52"          | 29" x 42" x 61" | 25               | FedEx     | 89              | 19 1/4" x 27 1/4"   |
| FDG153040 | 28" x 38"   | 30" x 40"  | 58"          | 29" x 42" x 61" | 15               | FedEx     | 79              | 27 1/4" x 37 1/4"   |
| FDG253040 | 28" x 38"   | 30" x 40"  | 66"          | 29" x 42" x 61" | 25               | FedEx     | 80              | 27 1/4" x 37 1/4"   |
| FDG103242 | 30" x 40"   | 32" x 42"  | 54"          | 29" x 42" x 61" | 10               | Freight   | 89              | 29 1/4" x 39 1/4"   |
| FDG153242 | 30" x 40"   | 32" x 42"  | 61"          | 29" x 42" x 61" | 15               | Freight   | 102             | 29 1/4" x 39 1/4"   |
| FDG104050 | 38" x 48"   | 40" x 50"  | 66"          | 39" x 42" x 65" | 10               | Freight   | 128             | 37 1/4" x 47 1/4"   |
| FDG104060 | 38" x 58"   | 40" x 60"  | 66"          | 39" x 42" x 75" | 10               | Freight   | 168             | 37 1/4" x 57 1/4"   |