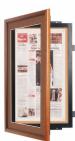

## SwingFrame Swing Open, Wood Newspaper Frames | 7 Wood Finishes in Many Standard Sizes and Custom

### SwingFrame Newspaper Frame

- Wall Mount Designer Wood Frame
- 3-Step Wood Picture Frame Profile Easy Access Enclosed Cork Board Interior
- Patented swing-open frame system (opens right to left)
- Features Concealed Hinges and Gravity Lock Wood Newspaper Frame Profile: 1 1/8" Wide
- Overall Wood Frame Depth: 1 7/8"
- Interior Useable Depth: 1/4"
- Frame Orientation: All sizes come standard in <u>PORTRAIT</u> orientation 9 Wood frame finishes available
- Beveled Matboard: Complimentary color/finish to wood picture frame
- Strong lightweight acrylic provides a clear viewing window
- 1/4" Natural Cork Mounted on Fiberboard ٠
- Installs Easily: Mounting hardware included
- Wood Frame Newspaper Display Frames for INDOOR USE ONLY
- Call for Custom SwingFrame Wood Newspaper Display Frame