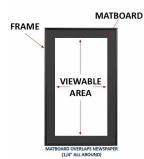

### Product Details

- Classic Wood Frame Newspaper Frame
- Indoor Wall Mount Display Frame
- Add Your Own Treasured Newspaper into the Frame Access Wood Newspaper Frame Profile: 1 3/8" Wide
- Overall Frame Depth: 3/4"
- Newspaper Thickness: Frames accommodate up to 10 Pages
- Frame Orientation: All sizes come standard in **PORTRAIT** orientation
- 9 Wood frame finishes available
- Beveled Matte Board: Raven Black or Arctic White (see below)
- Strong lightweight acrylic provides a clear viewing window
- 1/8" Cardboard Backer
- Installs Easily: Mounting & Framing hardware included
- Wood newspaper display frames for INDOOR USE ONLY
- Call for Custom Newspaper Size (Broad or Tabloid)
- Call for Custom Newspaper Styles (Frame or Matboard Color)

#### Ordering Options

- Matboard Colors
- Backing Board: Choose to upgrade your backer to Acid Free Foamboard

## IMPORTANT - We Need Your Newspaper Size

#### **IMPORTANT! WE NEED YOUR NEWSPAPER SIZE**

Newspaper sizes are constantly changing in this day and age. For that reason we require you to measure your newspape and provide the **EXACT** dimensions (Width x Height)

When ordering the Newspaper Frame below, make sure to provide your <u>EXACT</u> newspaper measurements into the blank text box labeled: "Enter Your EXACT Newspaper Size"

This is the size we will build the newspaper frame for