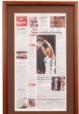

## Classic Wood Frame Newspaper Display Frames with Beveled Matboard

### Product Details

- Classic Wood Frame Newspaper Frame
- Indoor Wall Mount Display Frame
- Add Your Own Treasured Newspaper into the Frame Access Wood Newspaper Frame Profile: 1 3/8" Wide
- Overall Frame Depth: 3/4"
- Newspaper Thickness: Frames accommodate up to 10 Pages
- Frame Orientation: All sizes come standard in **PORTRAIT** orientation
- 9 Wood frame finishes available
- Beveled Matte Board: Raven Black or Arctic White (see below)
- Strong lightweight acrylic provides a clear viewing window
- 1/8" Cardboard Backer
- Installs Easily: Mounting & Framing hardware included
- Wood newspaper display frames for INDOOR USE ONLY
- Call for Custom Newspaper Size (Broad or Tabloid)
- Call for Custom Newspaper Styles (Frame or Matboard Color)