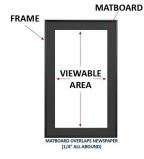

### Product Details

- Metal Newspaper Frame Profile: 1/2" Wide
- Overall Frame Depth: 1'
- Newpaper Thickness: Frames accommodate up to 10 Pages Frame Orientation: All sizes come standard in **PORTRAIT** orientation
- (8) Aluminum frame finishes available
- Beveled Matboard: (5) colors available
- Strong lightweight acrylic provides a clear viewing window
- 1/8" Cardboard Backer
- Installs Easily: Mounting & Framing hardware included
- Metal newspaper display frames are for INDOOR USE ONLY
- Call to customize the Newspaper Size (Broad or Tabloid)
- Call to customize the Newspaper Style (Frame or Matboard Color)

### IMPORTANT! WE NEED YOUR NEWSPAPER SIZE

Newspaper sizes are constantly changing in this day and age. For that reason we require you to measure your newspaper and provide the **EXACT** dimensions (Width x Height)

When ordering the Newspaper Frame below, make sure to provide your **EXACT** newspaper measurements into the blank text box labeled:

#### "Enter Your EXACT Newspaper Size"

This is the size we will build the newspaper frame for

ANY QUESTIONS...LET US KNOW!!!

| Model        | Newspaper           | Ships Via | Shipping Weight |
|--------------|---------------------|-----------|-----------------|
| MNWSNY-USA   | USA Today           | FedEx     | 8               |
| MNWSNY-WSJ   | Wall Street Journal | FedEx     | 8               |
| MNWSNY-NYT   | New York Times      | FedEx     | 8               |
| MNWSNY-TWP   | The Washington Post | FedEx     | 8               |
| MNWSNY-LAT   | Los Angeles Times   | FedEx     | 8               |
| MNWSNY-BGL   | Boston Globe        | FedEx     | 8               |
| MNWSNY-CTR   | Chicago Tribune     | FedEx     | 8               |
| MNWSNY-OTHER | Other Newspaper     | FedEx     | 8               |