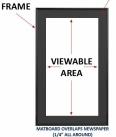

# MATBOARD

### Product Details

- Wood Newspaper Frame Profile: 1 3/8" Wide
- Overall Frame Depth: 3/4"
- Newpaper Thickness: Frames accommodate up to 10 Pages Frame Orientation: All sizes come standard in **PORTRAIT** orientation
- (9) Wood frame finishes available
- Beveled Matboard: Raven Black, Arctic White, Blue
- Strong lightweight acrylic provides a clear viewing window
- 1/8" Cardboard Backer
- Installs Easily: Mounting & Framing hardware included
- Wood newspaper display frames are for INDOOR USE ONLY
- Call to customize the Newspaper Size (Broad or Tabloid)
- Call to customize the Newspaper Style (Frame or Matboard Color)