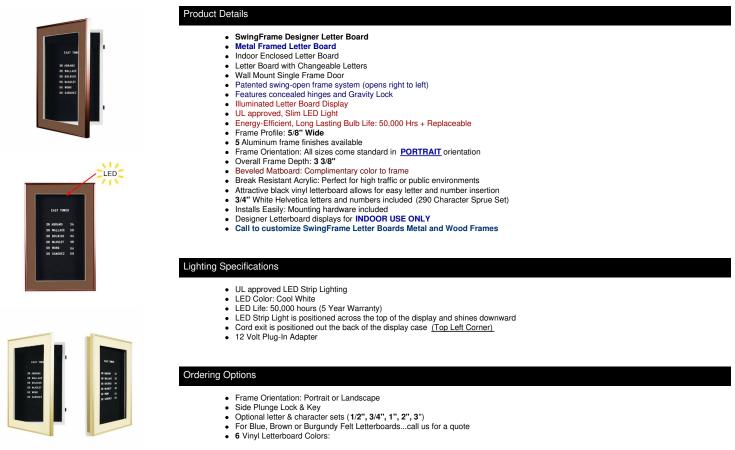

## **Displays4Sale**

A DIVISION OF ACCESS DISPLAY GROUP, INC.

TEL: 800-289-1539 FAX: 877-842-5126 E-MAIL: info@displays4sale.com

## **Product Sheet**

Item ID # SFMLBL

## **Designer Metal Letter Board SwingFrames with Lights**

## FOR CURRENT PRICING, VISIT THE ID # LISTED ABOVE



| Model       | Insert Size | Overall Size      | Viewable Area | Ships Via | Shipping Weight |
|-------------|-------------|-------------------|---------------|-----------|-----------------|
| SFMLBL-1824 | 18" x 24"   | 21 5/8" x 27 5/8" | 16" x 22"     | FedEx     | 27              |
| SFMLBL-2424 | 24" x 24"   | 27 5/8" x 27 5/8" | 22" x 22"     | FedEx     | 30              |
| SFMLBL-2436 | 24" x 36"   | 27 5/8" x 39 5/8" | 22" x 34"     | FedEx     | 34              |
| SFMLBL-3036 | 30" x 36"   | 33 5/8" x 39 5/8" | 28" x 34"     | FedEx     | 37              |
| SFMLBL-3636 | 36" x 36"   | 39 5/8" x 39 5/8" | 34" x 34"     | FedEx     | 40              |
| SFMLBL-3647 | 36" x 47"   | 39 5/8" x 50 5/8" | 34" x 45"     | FedEx     | 48              |