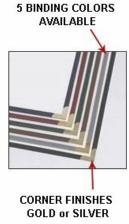

#### **Product Details**

- Archival Poster Sleeves Two-Sided Viewing
- Lightweight Durable Clear Print Sleeves 9 Sizes Ultra Violet Protective Crystal Clear Film: Made with 175 Micron Polyester

- Acid-Free 3mm Backing Board: White
- 5 Sewn Binding Colors
- Sleeve Sizes Bundled in 10 or 15 to a Box
- Metal Corner Colors Available: Gold or Silver