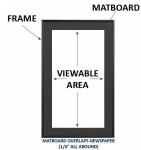

### Product Details

- Metal Newspaper Frame Profile: 1/2" Wide
- Overall Frame Depth: 1'
- Newpaper Thickness: Frames accommodate up to 10 Pages Frame Orientation: All sizes come standard in **PORTRAIT** orientation
- (6) Aluminum frame finishes available
- Beveled Matboard: (5) colors available
- Strong lightweight acrylic provides a clear viewing window
- 1/8" Cardboard Backer
- Installs Easily: Mounting & Framing hardware included
- Newspaper display frames are for INDOOR USE ONLY
- Call to customize the Newspaper Size (Broad or Tabloid)
- Call to customize the Newspaper Style (Frame or Matboard Color)

### IMPORTANT! WE NEED YOUR NEWSPAPER SIZE

Newspaper sizes are constantly changing in this day and age. For that reason we require you to measure your newspaper and provide the **EXACT** dimensions (Width x Height)

When ordering the Newspaper Frame below, make sure to provide your <u>EXACT</u> newspaper measurements into the blank text box labeled: <u>"Enter Your EXACT Newspaper Size"</u>

This is the size we will build the newspaper frame for