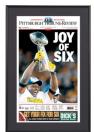

A DIVISION OF ACCESS DISPLAY GROUP, INC.

TEL: 800-289-1539 FAX: 877-842-5126 E-MAIL: info@displays4sale.com

# **Product Sheet**

Item ID # MNSB

# Pittsburgh Steelers Superbowl 43 Newspaper Metal Display Frame

# FOR CURRENT PRICING, VISIT THE ID # LISTED ABOVE

## FREE SHIPPING





### Product Details

- Metal Newspaper Frame Profile: 1/2" Wide
- Overall Frame Depth: 1'
- Newpaper Thickness: Frames accommodate up to 10 Pages Frame Orientation: All sizes come standard in **PORTRAIT** orientation
- (6) Aluminum frame finishes available
- Beveled Matboard: (5) colors available
- Strong lightweight acrylic provides a clear viewing window
- 1/8" Cardboard Backer
- Installs Easily: Mounting & Framing hardware included
- Newspaper display frames are for INDOOR USE ONLY
- Call to customize the Newspaper Size (Broad or Tabloid)
- Call to customize the Newspaper Style (Frame or Matboard Color)

# Newspaper Sizes

- Boston Globe
- Chicago Tribune
- Los Angeles Times
- New York Times
- USA Today
- Wall Street Journal
- Washington Post
- Pittsburgh Post-Gazette
- Pittsburgh T