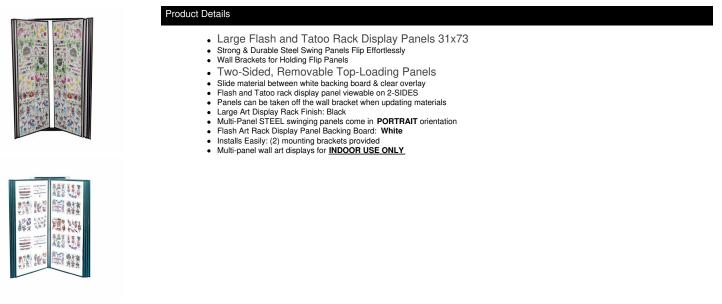

### Swinging Panel Flash Art Wall Display | Tall, 31x73 Large Steel Display in 10, 20, 30 Flip Panels

#### WALL MOUNT BRACKETS

| Panel Size          | Number of Panels | Dimensions      | Weight | Flash Art Displayed | Viewable Panel Size |
|---------------------|------------------|-----------------|--------|---------------------|---------------------|
| 31" Wide x 73" High | 10               | 75" x 29" x 34" | 106    | 240                 | 29 1/2" x 71 1/2"   |
| 31" Wide x 73" High | 20               | 75" x 34" x 34" | 209    | 480                 | 29 1/2" x 71 1/2"   |
| 31" Wide x 73" High | 30               | 75" x 39" x 34" | 312    | 720                 | 29 1/2" x 71 1/2"   |