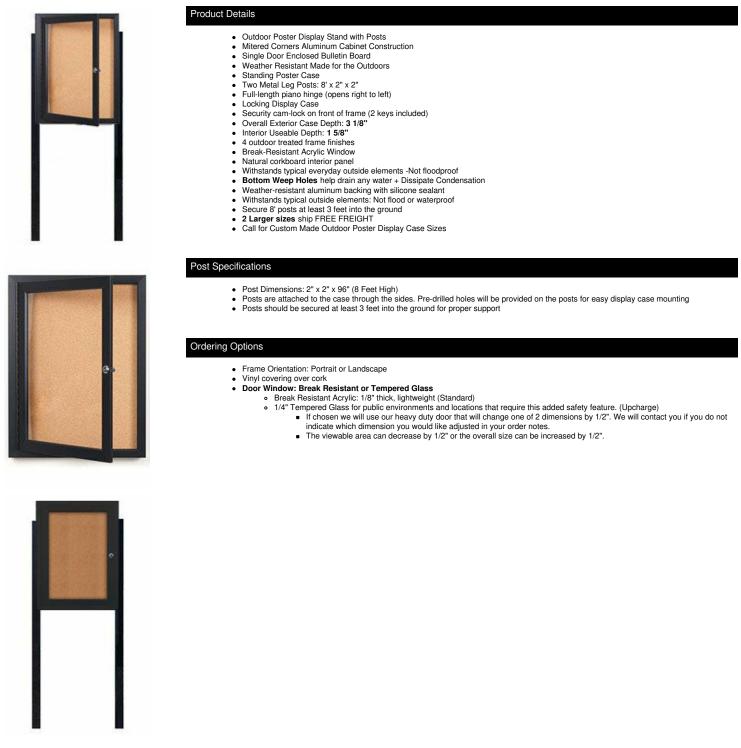

## Outdoor Enclosed Poster Display Case with Posts | SwingCase Single Door Metal Cabinet 15 Sizes

## FOR CURRENT PRICING, VISIT THE ID # LISTED ABOVE

Ships Via

| LSCP-8511 | 9 3/4" x 12 3/4"  | 8 1/2" x 11"                  | 13 3/4" x 16" | 16 1/4" x 13 1/2" | UPS     | 62  |
|-----------|-------------------|-------------------------------|---------------|-------------------|---------|-----|
| LSCP-1114 | 12 1/4" x 15 3/4" | 11" x 14"                     | 16 1/4" x 19" | 19* 1/4" x 16"    | UPS     | 64  |
| LSCP-1117 | 12 1/4" x 18 3/4" | 11" x 17"                     | 16 1/4" x 22" | 22 1/4" x 16"     | UPS     | 64  |
| LSCP-1319 | 14 1/4" x 18 3/4" | 12 3/4" x 19" (18 3/4" x 13") | 18" x 24"     | 24" x 18"         | UPS     | 62  |
| LSCP-1824 | 19 1/4" x 25 3/4" | 18" x 24"                     | 23 1/4" x 29" | 29 1/4" x 23"     | UPS     | 70  |
| LSCP-1931 | 201/4" x 32 3/4"  | 18 3/4" x 31" (30 3/4" x 19") | 24" x 36"     | 36" x 24"         | UPS     | 65  |
| LSCP-2228 | 23 1/4" x 29 3/4" | 22" x 28"                     | 27 1/4" x 33" | 33 1/4" x 27"     | UPS     | 71  |
| LSCP-2436 | 25 1/4" x 37 3/4" | 24" x 36"                     | 29 1/4" x 41" | 41 1/4" x 29"     | UPS     | 80  |
| LSCP-2740 | 28 1/4" x 41 3/4" | 27" x 40"                     | 32 1/4" x 45" | 45 1/4" x 32"     | UPS     | 87  |
| LSCP-2741 | 28 1/4" x 42 3/4" | 27" x 41"                     | 32 1/4" x 46" | 46 1/4" x 32      | UPS     | 87  |
| LSCP-3040 | 31 1/4" x 41 3/4" | 30" x 40'                     | 35 1/4" x 45" | 45 1/4" x 35"     | UPS     | 90  |
| LSCP-3131 | 32 1/4" x 32 3/4" | 30 3/4" x 31"                 | 36 x 36"      | N/A               | UPS     | 73  |
| LSCP-3636 | 37 1/4" x 37 3/4" | 36" x 36"                     | 41 1/4" x 41" | N/A               | UPS     | 115 |
| LSCP-3648 | 37 1/4" x 49 3/4" | 35 3/4" x 48" (47 3/4" x 36") | 42" x 54"     | 54" x 42          | Freight | 120 |
| LSCP-4242 | 43 1/4" x 43 3/4" | 41 3/4" x 42"                 | 48" x 48"     | N/A               | Freight | 125 |