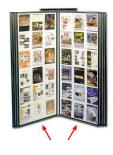

Wall Mount, Multi-Panel Flip Display All Steel Top-Loading Panels Removable Panels for Inserting materials

**Product Details** 

- Panels can be taken off the wall bracket when updating your insert material
  - Materials slide between backing board and clear overlay
  - Strong & durable STEEL swing panels flip effortlessly Photo rack display panel viewable on 2-SIDES

Extra Large Swinging Photo Display Panels

- Panels can be taken off the wall bracket when updating items
- Multi-Panel Display Rack Finish: Black STEEL display panels come in **PORTRAIT orientation** ٠
- Panels are Top Loading
- Poster Rack Display Backing Board: White
- ٠
- Installs Easily: 2 mounting brackets provided Multi panel photo wall displays are for INDOOR USE ONLY