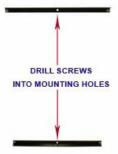

#### FOR CURRENT PRICING, VISIT THE ID # LISTED ABOVE

PRE DRILLED HOLES ALLOW FOR EASY PANEL PLACEMENT & REMOVAL

Extra Large Swinging Photo Display Panels

- Panels can be taken off the wall bracket when updating items
- Multi-Panel Display Rack Finish: Black STEEL display panels come in **PORTRAIT orientation** ٠
- Panels are Top Loading
- Poster Rack Display Backing Board: White
- ٠
- Installs Easily: 2 mounting brackets provided Multi panel photo wall displays are for INDOOR USE ONLY