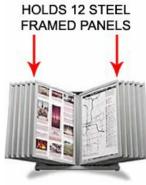

## Steel Swinging Panel Counter Top Display | 12 Two-Sided Flip Display Panel Sizes 12x18 and 20x24

## **Product Details**

- Counter Top Swing Panels
- Steel Frame Construction with 12 Steel Flip Panels
- Top-Loading Panels with 2-Sided Viewing
- Backing Board and Two Clear Overlays
- Slide material between backing board and clear overlay
- Lightweight steel panels flip effortlessly
- 12 steel panel displays, each panel displays 2-SIDES Choose Portrait Flip Panel Size: 12x18 or 20x24
- Tiny cushions on steel panels prevent metal on metal contact
- Removable Panels can be taken off when updating insert material
- All swinging panel sizes come standard in Portrait orientation
- White corrugated backing board
- Crystal clear overlays come 2 per panel Installs Easily: Assembles in Minutes
- Counter Top Swing Panel Displays for INDOOR USE ONLY