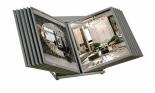

## Steel Swinging Panel Counter Top Display | 12 Two-Sided Flip Display Panel Sizes 12x18 and 20x24

## **Product Details**

- Counter Top Swing Panels
- Steel Frame Construction with 12 Steel Flip Panels
- Top-Loading Panels with 2-Sided Viewing
- Backing Board and Two Clear Overlays
- Slide material between backing board and clear overlay
- Lightweight steel panels flip effortlessly
- 12 steel panel displays, each panel displays 2-SIDES Choose Portrait Flip Panel Size: 12x18 or 20x24
- Tiny cushions on steel panels prevent metal on metal contact
- Removable Panels can be taken off when updating insert material
- All swinging panel sizes come standard in Portrait orientation
- White corrugated backing board
- Crystal clear overlays come 2 per panel Installs Easily: Assembles in Minutes
- Counter Top Swing Panel Displays for INDOOR USE ONLY