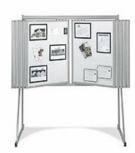

## Straight Line Multi Panel Matboard Floor Displays with Swinging Panels

## **Product Details**

- Straight Line Swinging Multi-Panel Matboard Floor Stand
- All STEEL Construction

  2 Multi Panel Framework Finishes: Light Gray or Beige

  3 Panel Sizes: 24" x 36" | 30" x 40" | 40" x 48"

  Each swing panel includes 1 White Matboard Divider

- Each panel displays 2-SIDES
- Steel Panels are Top Loading Each panel includes 2 sheets of clear protective Multiglas Shields
- 90-Degree panel viewing angle

- Set up quickly and easily Double-Sided tape or spray adhesive helps attach items All multi panel sizes come standard in **PORTRAIT** orientation
- FREE SHIPPING (ground)
- Floor Standing Swinging Flip Displays are for INDOOR USE ONLY