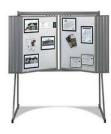

## Straight Line Multi Panel Matboard Floor Displays with Swinging Panels

## **Product Details**

- Straight Line Swinging Multi-Panel Matboard Floor Stand
- All STEEL Construction

  2 Multi Panel Framework Finishes: Light Gray or Beige

  3 Panel Sizes: 24" x 36" | 30" x 40" | 40" x 48"

  Each swing panel includes 1 White Matboard Divider

- Each panel displays 2-SIDES
- Steel Panels are Top Loading Each panel includes 2 sheets of clear protective Multiglas Shields
- 90-Degree panel viewing angle

- Set up quickly and easily Double-Sided tape or spray adhesive helps attach items All multi panel sizes come standard in **PORTRAIT** orientation
- FREE SHIPPING (ground)
- Floor Standing Swinging Flip Displays are for INDOOR USE ONLY