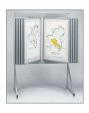

## Straight Line Multi Panel Matboard Floor Displays with Swinging Panels

## **Product Details**

- Straight Line Swinging Multi-Panel Matboard Floor Stand
- All STEEL Construction

  2 Multi Panel Framework Finishes: Light Gray or Beige

  3 Panel Sizes: 24" x 36" | 30" x 40" | 40" x 48"

  Each swing panel includes 1 White Matboard Divider

- Each panel displays 2-SIDES
- Steel Panels are Top Loading Each panel includes 2 sheets of clear protective Multiglas Shields
- 90-Degree panel viewing angle

- Set up quickly and easily Double-Sided tape or spray adhesive helps attach items All multi panel sizes come standard in **PORTRAIT** orientation
- FREE SHIPPING (ground)
- Floor Standing Swinging Flip Displays are for INDOOR USE ONLY