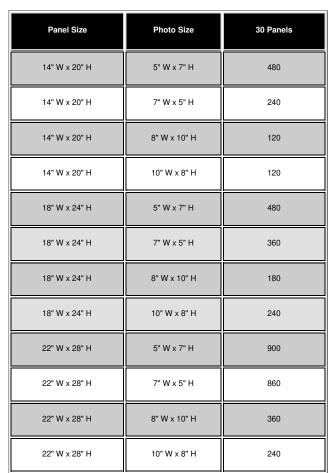

The chart below contains information on how many photos can fit on each displayer. The number of photos that can be displayed is dependent upon the size of the photo, the way the photos are placed and the number of panels ordered.

| Panel Size          | Number of Panels | Dimensions      | Weight | Ships Via | Viewable Panel Size |
|---------------------|------------------|-----------------|--------|-----------|---------------------|
| 14" Wide x 20" High | 30               | 24" x 18" x 30" | 77     | UPS       | 12 1/2" x 18 1/2"   |
| 18" Wide x 24" High | 30               | 28" x 45" x 23" | 105    | UPS       | 16 1/2" x 22 1/2"   |

| 22" Wide x 28" High | 30 | 32" x 50" x 27" | 88 | UPS | 20 1/2" x 26 1/2" |
|---------------------|----|-----------------|----|-----|-------------------|
|                     |    |                 |    |     |                   |