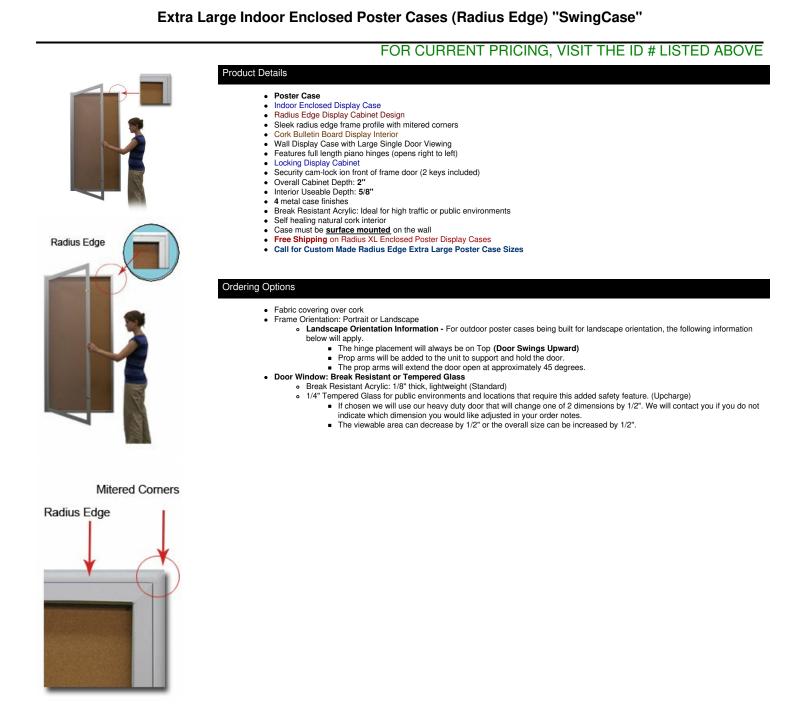

## **Displays4Sale**

A DIVISION OF ACCESS DISPLAY GROUP, INC.

TEL: 800-289-1539 FAX: 877-842-5126 E-MAIL: info@displays4sale.com

## **Product Sheet**

Item ID # SCPXLIR



| Model        | Interior Size     | Overall Size   | Viewable Area (Portrait) | Viewable Area (Landscape) | Ships Via | Shipping Weight |
|--------------|-------------------|----------------|--------------------------|---------------------------|-----------|-----------------|
| SCPXLIR-2448 | 20 1/8" x 44 3/4" | 24" x 48" x 2" | 17 3/4" x 42"            | 42" x 17 3/4"             | Freight   | 26              |
| SCPXLIR-2460 | 20 1/8" x 56 3/4" | 24" x 60" x 2" | 17 3/4" x 54"            | 54" x 17 3/4"             | Freight   | 30              |
| SCPXLIR-2472 | 19 1/8" x 67 3/4" | 24" x 72" x 2" | 17 3/4" x 66"            | 66" x 17 3/4"             | Freight   | 36              |

| SCPXLIR-2484 | 19 1/8" x 79 3/4" | 24" x 84" x 2" | 17 3/4" x 78" | 78" x 17 3/4" | Freight | 50 |
|