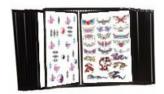

## **Swinging Multi-Panel Flash Art Wall Displays**

## **Product Details**

- Flash Art Swinging Display
- Top-Loading Panels: 31x37 Portrait Size Strong & Durable STEEL Swing Panels Flip Effortlessly Flash and Tattoo Rack Display Panel Viewable on 2-SIDES
- Top Panel Slot Opening: Slide material between backing board & clear overlay
- Panels can be taken off the wall bracket when updating insert material Large Art Display Rack Finish: Black Multi-Panel STEEL swinging panels come in **Portrait** orientation

- Flash Art Rack Display Panel Backing Board: White
- Installs Easily: (Two) mounting brackets provided Multi-panel wall art displays for Indoor Use Only

Keep your flash art or photos together with the durable Space Saving Flash Display Wall Unit