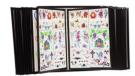

## **Swinging Multi-Panel Flash Art Wall Displays**

## **Product Details**

- Flash Art Swinging Display
- Top-Loading Panels: 31x37 Portrait Size Strong & Durable STEEL Swing Panels Flip Effortlessly Flash and Tattoo Rack Display Panel Viewable on 2-SIDES
- Top Panel Slot Opening: Slide material between backing board & clear overlay
- Panels can be taken off the wall bracket when updating insert material Large Art Display Rack Finish: Black Multi-Panel STEEL swinging panels come in **Portrait** orientation

- Flash Art Rack Display Panel Backing Board: White
- Installs Easily: (Two) mounting brackets provided Multi-panel wall art displays for Indoor Use Only

Keep your flash art or photos together with the durable Space Saving Flash Display Wall Unit