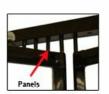

## **Product Details**

- Flash Art Swinging Display
- Top-Loading Panels: 31x37 Portrait Size Strong & Durable STEEL Swing Panels Flip Effortlessly Flash and Tattoo Rack Display Panel Viewable on 2-SIDES
- Top Panel Slot Opening: Slide material between backing board & clear overlay
- Panels can be taken off the wall bracket when updating insert material Large Art Display Rack Finish: Black Multi-Panel STEEL swinging panels come in **Portrait** orientation

- Flash Art Rack Display Panel Backing Board: White
- Installs Easily: (Two) mounting brackets provided Multi-panel wall art displays for Indoor Use Only

Keep your flash art or photos together with the durable Space Saving Flash Display Wall Unit