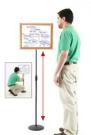

## **Product Details**

- Pedestal White Board Sign Holder with Wood Frame
- Adjustable Dry Erase Board Stand
- 20x15 Framed White Dry Erase Board
- Base and single pole upright are finished matte black
- Circular Base: 10" / Round Pole: 7/8"
- Wood trim frame (3/4" wide) borders whiteboard
- Durable White Melamine Surface
- Pedestal Adjustable height ranges from 36" to 66" tall
- Open Face White Dry Erase boards 18x14 displays for INDOOR use only