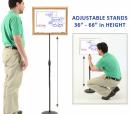

## **Product Details**

- Pedestal White Board Sign Holder with Wood Frame
- Adjustable Dry Erase Board Stand
- 20x15 Framed White Dry Erase Board
- Base and single pole upright are finished matte black
- Circular Base: 10" / Round Pole: 7/8"
- Wood trim frame (3/4" wide) borders whiteboard
- Durable White Melamine Surface
- Pedestal Adjustable height ranges from 36" to 66" tall
- Open Face White Dry Erase boards 18x14 displays for INDOOR use only