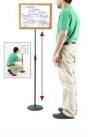

## **Product Details**

- Pedestal White Board Sign Holder with Wood Frame
- Adjustable Dry Erase Board Stand
- 20x15 Framed White Dry Erase Board
- Base and single pole upright are finished matte black
- Circular Base: 10" / Round Pole: 7/8"
- Wood trim frame (3/4" wide) borders whiteboard
- Durable White Melamine Surface
- Pedestal Adjustable height ranges from 36" to 66" tall
- Open Face White Dry Erase boards 18x14 displays for INDOOR use only