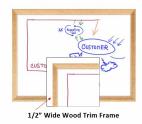

## **Product Details**

- Pedestal White Board Sign Holder with Wood Frame
- Adjustable Dry Erase Board Stand
- 20x15 Framed White Dry Erase Board
- Base and single pole upright are finished matte black
- Circular Base: 10" / Round Pole: 7/8"
- Wood trim frame (3/4" wide) borders whiteboard
- Durable White Melamine Surface
- Pedestal Adjustable height ranges from 36" to 66" tall
- Open Face White Dry Erase boards 18x14 displays for INDOOR use only