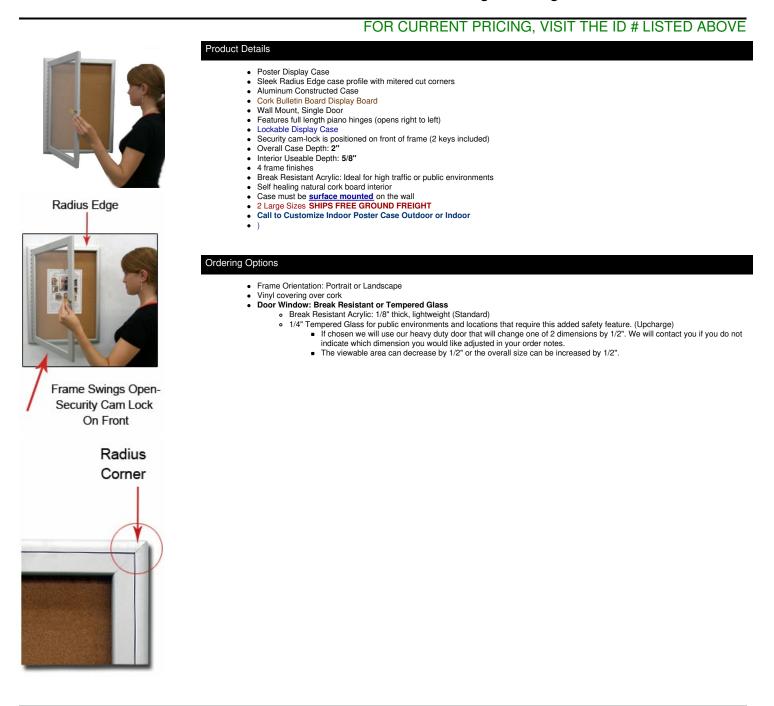

## **Product Sheet**

Item ID # SCPIR

Indoor Enclosed Poster Cases with Radius Edge - "SwingCase"

| Model      | Interior Size     | Viewable Area | Overall Size (Portrait) | Overall Size (Landscape) | Ships Via | Shipping Weight |
|------------|-------------------|---------------|-------------------------|--------------------------|-----------|-----------------|
| SCPIR-8511 | 9 3/4" x 12 3/4"  | 8 1/2" x 11"  | 13 3/4" x 16"           | 16 1/4" x 13 1/2"        | UPS       | 17              |
| SCPR-1114  | 12 1/4" x 15 3/4" | 11" x 14"     | 16 1/4" x 19"           | 19 1/4" x 16"            | UPS       | 18              |
| SCPIR-1117 | 12 1/4" x 18 3/4" | 11" x 17"     | 16 1/4" x 22"           | 22 1/4" x 16"            | UPS       | 19              |