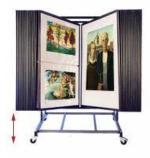

Multi Panel Poster Display Weight: 260 LBS

ADJUSTABLE HEIGHTS FROM 47 1/4" TO 67 1/4" (LOWEST LEVEL SHOWN)

ADJUSTABLE HEIGHTS FROM 47 1/4" TO 67 1/4" (HIGHEST LEVEL SHOWN)