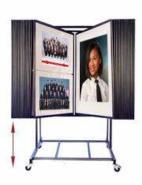

Multi Panel Poster Display Weight: 260 LBS

ADJUSTABLE HEIGHTS FROM 47 1/4" TO 67 1/4" (LOWEST LEVEL SHOWN)

ADJUSTABLE HEIGHTS FROM 47 1/4" TO 67 1/4" (HIGHEST LEVEL SHOWN)