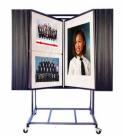

## 30x40 Adjustable Multi Panel Art & Print Rack, Rolling Floor Stand with 30 Swinging Panels | 2-Sided

## **Product Details**

- 30x40 Multi-Panel Art Display, Flip Rack
- Art and Poster Rack | Rolling Stand on Wheels
- 30 Swinging Panel Display Rack | 60 Views
- All steel construction
- Swinging Panel Finishes: Gray or Granite
- Panel Spread: 44 1/2"
- Panels are Top Loading
- Poster Panel Size: 30" Wide x 40" High
- 2 Clear overlays per panel protect your inserted material
- 30 Swing Panels (60 Views)
  Casters (Locking Wheels) are Included