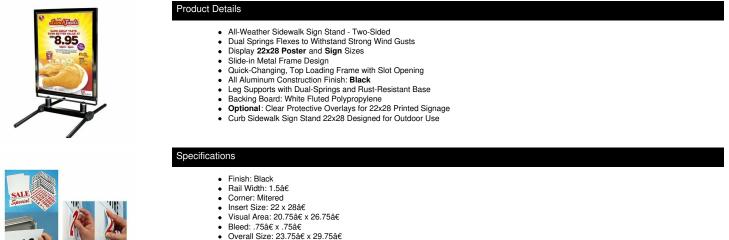

#### 22x28 Top Loading Outdoor Wind Proof Curb Sign Stand + Leg Flexes to Withstand Strong Wind Gusts

#### FOR CURRENT PRICING, VISIT THE ID # LISTED ABOVE

- Insert Thickness (max): .25â€
- Leg Length: 15.875†Each, 32†Overall Overall Height: 37.2" •
- ٠
- Shipping Weight: 18 LBS (UPS)