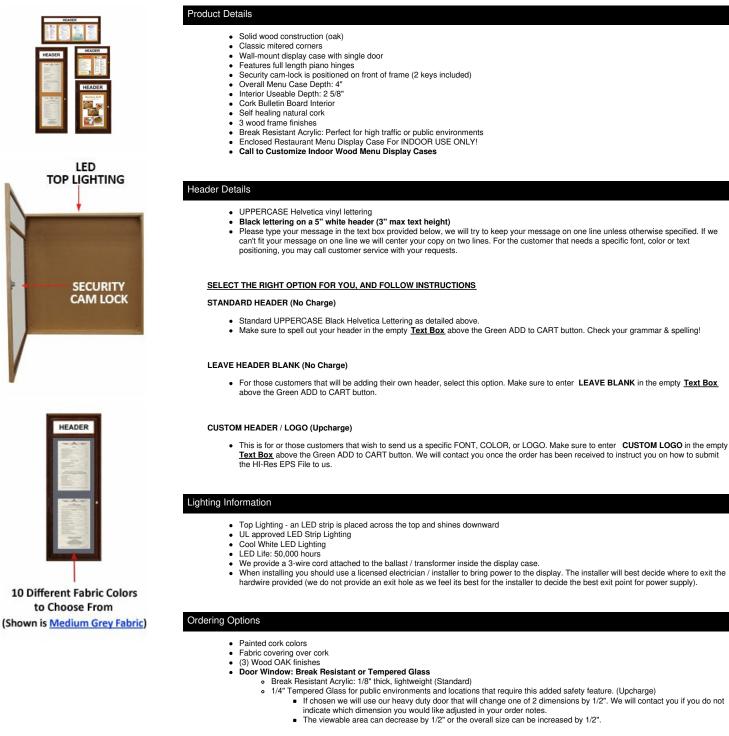

## **Displays**<sup>4</sup>Sale

A DIVISION OF ACCESS DISPLAY GROUP, INC.

TEL: 800-289-1539 FAX: 877-842-5126 E-MAIL: info@displays4sale.com

## **Product Sheet**

Item ID # SCMIWHL-1117P

## Indoor Enclosed Wood Menu Cases with Header & Lights (11" x 17" Portrait Menus)

## FOR CURRENT PRICING, VISIT THE ID # LISTED ABOVE FREE SHIPPING



| Model                | Menu Case Layout                              | Overall Size                          | Shipping Wt. | Ships Via |
|----------------------|-----------------------------------------------|---------------------------------------|--------------|-----------|
| SCMIWHL-1117P-2SIDE  | 11 x 17 Menus (2) Across                      | 23 5/8" Wide x 28 5/8" High x 4" Deep | 31           | UPS       |
| SCMIWHL-1117P-3SIDE  | 11 x 17 Menus (3) Across                      | 40 5/8" Wide x 28 5/8" High x 4" Deep | 38           | UPS       |
| SCMIWHL-1117P-4SIDE  | 11 x 17 Menus (4) Across                      | 52 5/8" Wide x 28 5/8" High x 4" Deep | 51           | UPS       |
| SCMIWHL-1117P-2TOP   | 11 x 17 Menus (2) Stacked                     | 16 5/8" Wide 46 5/8" High