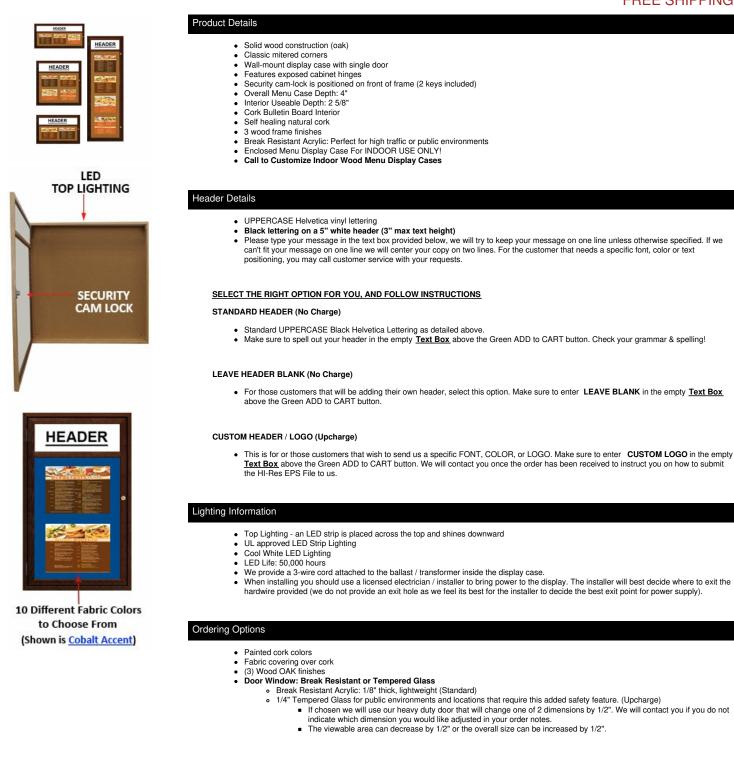

## **Displays**4Sale

A DIVISION OF ACCESS DISPLAY GROUP, INC.

TEL: 800-289-1539 FAX: 877-842-5126 E-MAIL: info@displays4sale.com

## **Product Sheet**

Item ID # SCMIWHL-8511L

## Indoor Enclosed Wood Menu Cases with Header & Lights (8 1/2" x 11" Landscape Menus)

## FOR CURRENT PRICING, VISIT THE ID # LISTED ABOVE FREE SHIPPING



| Model                | Menu Case Layout                           | Overall Size                           | Shipping Wt. | Ships Via |
|----------------------|--------------------------------------------|----------------------------------------|--------------|-----------|
| SCMIWHL-8511L-2SIDE  | 8.5 x 11 Menus (2) Across                  | 28 5/8" Wide x 20 1/8" High x 4" Deep  | 33           | UPS       |
| SCMIWHL-8511L-3SIDE  | 8.5 x 11 Menus (3) Across                  | 40 5/8" Wide x 20 1/8" High x 4" Deep  | 41           | UPS       |
| SCMIWHL-8511L-4SIDE  | 8.5 x 11 Menus (4) Across                  | 40 5/8" Wide x 20 1/8" High x 4" Deep  | 54           | UPS       |
| SCMIWHL-8511L-2TOP   | 8.5 x 11 Menus (2) Stacked                 | 16 5/8" Wide x 29 5/8" High x 4" Deep