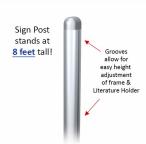

#### Product Details

- POSTO-STAND $^{\text{TM}}$  Displays one Tall Poster Frame 22x56
- Overall Post Height: 96" (8 FEET TALL) with Slide in Frame
- Metal Sign Post is slotted on both sides for frame
- Optional Literature Holder: Accessory Height Adjustments
- Includes (1) Slide-In Frame 22" Wide x 56" High
- Black and Silver slide-in frame & post finishes available
- Slide In Frame profile overlaps poster by 3/8" all around POSTO-STAND™ proudly **Made in the USA**
- Holds up to 3/16" thick material
- Sleek Curvilinear Mitered Frame with Profile Shape adds Style
- Top slot opening in sign frame used for poster insert
- Sign Frame Orientation: Vertical (Portrait)
- Slide-in Frame profile overlaps poster by 3/8" all around
- Mount the 22x56 sign holder **Center Hung or Offset** onto the post
- Weighted Steel Base Provides Added Stability
- Bases are offered in a 16" Round or 17" Square Style
- Built with durable aluminum
- Sign Stands Designed for Indoor Use Only!

#### Frame Position: Center Hung Versus Offset

When ordering this floor standing poster display, you have the option of hanging your poster frame either Center Hung or Offset.

#### **Center Hung**

When selecting CENTER HUNG, the sign frame becomes a single sided frame, where you can only display ONE Poster.

The 72" High sign post where the frame is attached to, will block the backside of the frame from being viewed properly.

## **Offset**

When selecting OFFSET, the sign frame becomes a double sided frame, where you can display ONE or TWO Posters, YOUR CHOICE!

The 96" High sign post is not blocking the backside of the frame, thus providing this 2-SIDED option for your poster display