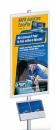

# 8 Foot POSTO-STAND Slide-in Frame Poster Sign Stand 22x56 | Optional: Brochure Holder with Adjustments

#### Product Details

- POSTO-STAND $^{\text{TM}}$  Displays one Tall Poster Frame 22x56
- Overall Post Height: 96" (8 FEET TALL) with Slide in Frame
- Metal Sign Post is slotted on both sides for frame
- Optional Literature Holder: Accessory Height Adjustments
- Includes (1) Slide-In Frame 22" Wide x 56" High
- Black and Silver slide-in frame & post finishes available
- Slide In Frame profile overlaps poster by 3/8" all around POSTO-STAND™ proudly **Made in the USA**
- Holds up to 3/16" thick material
- Sleek Curvilinear Mitered Frame with Profile Shape adds Style
- Top slot opening in sign frame used for poster insert
- Sign Frame Orientation: Vertical (Portrait)
- Slide-in Frame profile overlaps poster by 3/8" all around
- Mount the 22x56 sign holder **Center Hung or Offset** onto the post
- Weighted Steel Base Provides Added Stability
- Bases are offered in a 16" Round or 17" Square Style
- Built with durable aluminum
- Sign Stands Designed for Indoor Use Only!