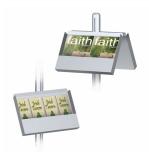

### Ordering Options

<u>Pamphlet / Catalog Holders</u>
Built from durable steel, the center hung Pamphlet and Catalog holders easily slide

onto the display stand's slotted post, allowing you to decide your desired height adjustment.

\_See a variety of ways you can mount the literature holders onto the slotted post \_

**OPTION 1: Single Brochure Holder** 

• Fits 4 Tri-Folds / Pamphlets

**OPTION 2: Two Brochure Holders** 

Fits 4 Tri-Folds / Pamphlets in each steel holder

**OPTION 3: Single Catalog Holder** 

Fits 2 Catalogs 8.5x11 side by side in the steel holder

**OPTION 4: Two Catalog Holders** 

Fits 2 Catalogs 8.5x11 side by side in each steel holder